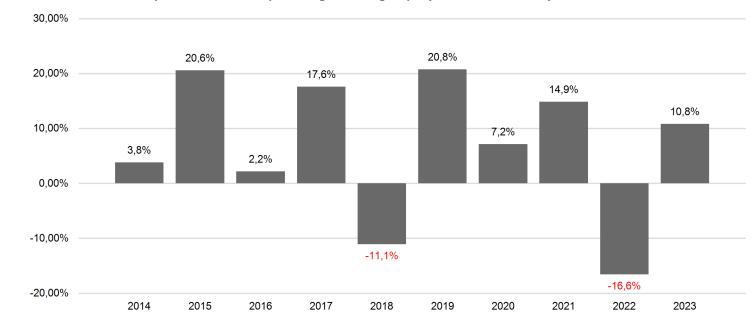

## **Past Performance**

This chart shows the fund's performance as the percentage loss or gain per year over the last 10 years.

Past performance is not a reliable indicator of future performance. Markets could develop very differently in the future. It can help you to assess how the fund has been managed in the past.

Performance is shown after deduction of ongoing charges. Any entry and exit charges are excluded from the calculation.

The unit class was established in 2005.

Performance was calculated in EUR.

Copies of the prospectus (including the management regulations), the "Key Information Document" as well as the annual and semi-annual reports can be obtained free of charge from the Swiss representative FIRST INDEPENDENT FUND SERVICES LTD., Feldeggstrasse 12, CH-8008 Zurich. The paying agent in Switzerland is NPB New Private Bank Ltd, Limmatquai 1, 8001 Zurich.